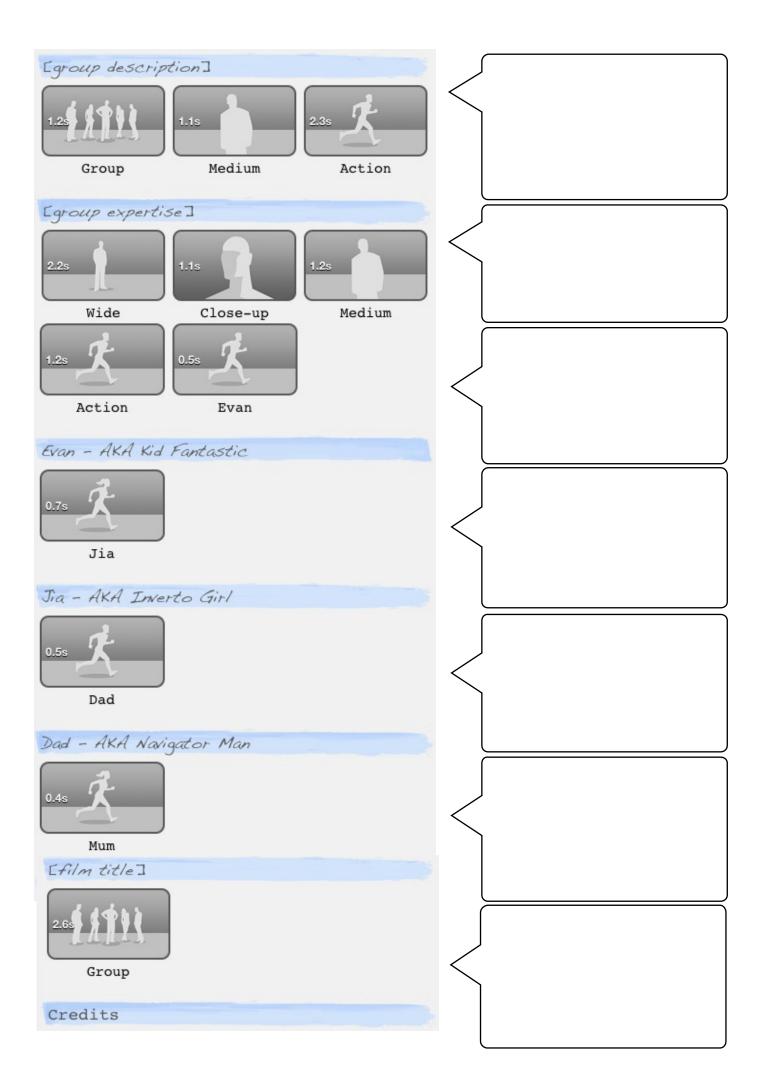

## Storyboard for the 'Superhero' trailer Trailer time: 59 seconds, Cast members: 2-6

| Name                                    |                   |
|-----------------------------------------|-------------------|
| Movie Name: Efilm title]                | $\langle$         |
|                                         |                   |
| Cast (+)                                |                   |
| Cast Member: Evan $\overline{\bigcirc}$ | $\langle $        |
| AKA Kid Fantastic                       |                   |
| Gender: <u>Male</u> +                   |                   |
| Cast Member: Jia                        |                   |
| AKA Inverto Girl                        |                   |
| Gender: <u>Female</u> +                 |                   |
| Cast Member: Dad                        |                   |
| AKA Navigator Man                       |                   |
| Gender: <u>Male</u> 🕈                   |                   |
| Cast Member: Mum                        |                   |
| AKA The Enforcer                        |                   |
| Gender: <u>Female</u> +                 |                   |
| Studio                                  |                   |
| Studio Name: [film studio name]         | $\langle$         |
| Logo Style: <u>Galaxy</u> 🕈             |                   |
| Credits                                 |                   |
| Directed By: Me                         | $\langle \rangle$ |
| Edited By: Me                           |                   |
| Written By: Me                          |                   |
| Executive Producer: <u>Me</u>           |                   |
| Director of<br>Photography: <u>Me</u>   |                   |
| Production<br>Designer: <u>Me</u>       |                   |
| Costume Designer: <u>Me</u>             |                   |
| Casting By: <u>Me</u>                   |                   |
| Music By: <i>iTunes</i>                 |                   |
| Storyboard screenshots from iMovie.     |                   |

Storyboard screenshots from iMovie. T.Jefferson