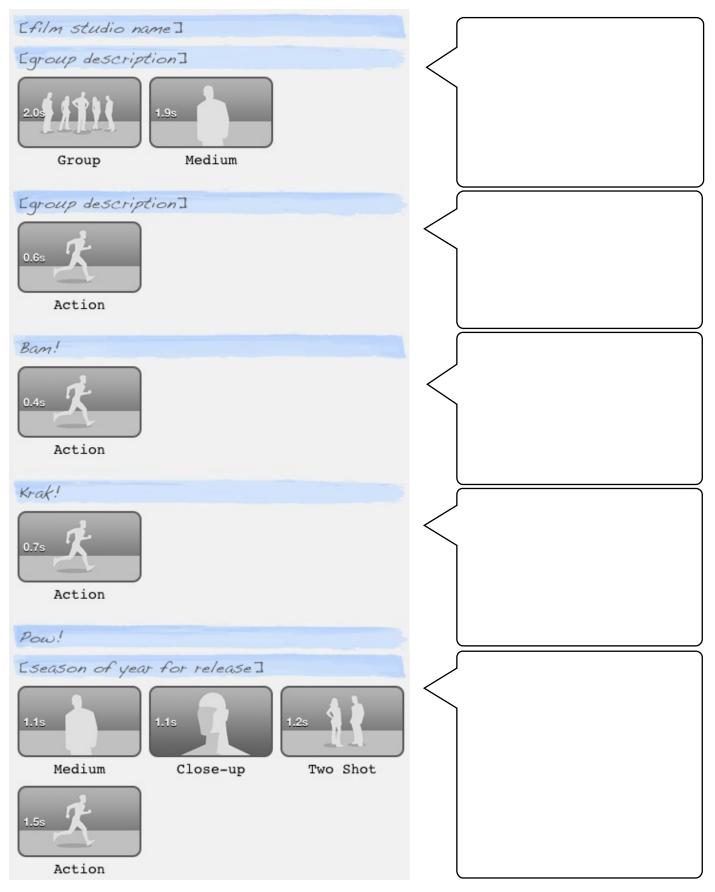

## Storyboard for the 'Superhero' trailer Trailer time: 59 seconds, Cast members: 2-6

| Name                                    |                   |
|-----------------------------------------|-------------------|
| Movie Name: Efilm title]                | $\langle$         |
|                                         |                   |
| Cast (+)                                |                   |
| Cast Member: Evan $\overline{\bigcirc}$ | $\langle $        |
| AKA Kid Fantastic                       |                   |
| Gender: <u>Male</u> +                   |                   |
| Cast Member: Jia                        |                   |
| AKA Inverto Girl                        |                   |
| Gender: <u>Female</u> +                 |                   |
| Cast Member: Dad                        |                   |
| AKA Navigator Man                       |                   |
| Gender: <u>Male</u> 🕈                   |                   |
| Cast Member: Mum                        |                   |
| AKA The Enforcer                        |                   |
| Gender: <u>Female</u> +                 |                   |
| Studio                                  |                   |
| Studio Name: [film studio name]         | $\langle$         |
| Logo Style: <u>Galaxy</u> 🕈             |                   |
| Credits                                 |                   |
| Directed By: Me                         | $\langle \rangle$ |
| Edited By: Me                           |                   |
| Written By: Me                          |                   |
| Executive Producer: <u>Me</u>           |                   |
| Director of<br>Photography: <u>Me</u>   |                   |
| Production<br>Designer: <u>Me</u>       |                   |
| Costume Designer: <u>Me</u>             |                   |
| Casting By: <u>Me</u>                   |                   |
| Music By: <i>iTunes</i>                 |                   |
| Storyboard screenshots from iMovie.     |                   |

Storyboard screenshots from iMovie. T.Jefferson